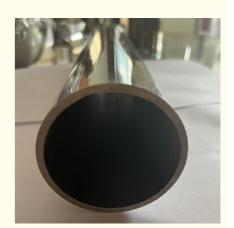

### More Images

### Specification

| Item                            | Decorative Stainless Steel Round Tubes                                                       |                         |  |
|---------------------------------|----------------------------------------------------------------------------------------------|-------------------------|--|
| Steel<br>grade                  | 200 series,300 series,400 series                                                             |                         |  |
| Standa                          | anda ASTM A213,A312,ASTM A269,ASTM A778,ASTM A789,DIN 17456, DIN17457,DIN 17459,JIS          |                         |  |
| rd                              | G3459,JIS G3463,GOST9941,EN10216, BS3605,GB13296                                             |                         |  |
| <sub>ll</sub> ai                | 304,304L,309S,310S,316,316Ti,317,317L,321,347,347H,304N,316L,201,202                         |                         |  |
| Surfac<br>e                     | Polishing,annealing,pickling,bright                                                          |                         |  |
| Туре                            | hot rolled and cold rolled                                                                   |                         |  |
| stainless steel round pipe/tube |                                                                                              |                         |  |
| Size                            | Wall thickness                                                                               | 1mm-150mm(SCH10-XXS)    |  |
|                                 | Outer diameter                                                                               | 6mm-2500mm (3/8"-100")  |  |
| Trade                           | Price terms                                                                                  | FOB,CIF,CFR,CNF,Ex-work |  |
|                                 | Payment terms                                                                                | T/T,L/C,westen union    |  |
| Deliver<br>y time               | Prompt delivery or as the order quantity.                                                    |                         |  |
| Export                          | Ireland,Singapore,Indonesia,Ukraine,Saudi Arabia,Spain,Canada,USA,                           |                         |  |
| to                              | Brazil, Thailand, Korea, Italy, India, Egypt, Oman, Malaysia, Kuwait, Canada, Viet Nam,      |                         |  |
|                                 | Peru, Mexico, Dubai, Russia, etc                                                             |                         |  |
| Applica<br>tion                 | Widely used in petroleum,foodstuff,chemical industry,construction, electric                  |                         |  |
|                                 | power, nuclear, energy, machinery, biotechnology, paper making, shipbuilding, boiler fields. |                         |  |
|                                 | Pipes also can be made according to the customer's required.                                 |                         |  |
| Contac                          | If you have any questions,please feel free to contact me.                                    |                         |  |
|                                 | 20ft GP:5898mm(Length)x2352mm(Width)x2393mm(High) 24-26CBM                                   |                         |  |
| ner                             | 40ft GP:12032mm(Length)x2352mm(Width)x2393mm(High) 54CBM                                     |                         |  |
|                                 | 40ft HC:12032mm(Length)x2352mm(Width)x2698mm(High) 68CBM                                     |                         |  |