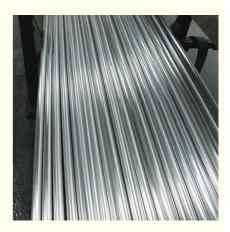

### More Images

### Specification

| Item                            | Decorative Stainless Steel Round Tubes                                                       |                         |  |
|---------------------------------|----------------------------------------------------------------------------------------------|-------------------------|--|
| Steel<br>grade                  | 200 series,300 series,400 series                                                             |                         |  |
| Standa                          | anda ASTM A213,A312,ASTM A269,ASTM A778,ASTM A789,DIN 17456, DIN17457,DIN 17459,JIS          |                         |  |
| rd                              | G3459,JIS G3463,GOST9941,EN10216, BS3605,GB13296                                             |                         |  |
| <sub>ll</sub> ai                | 304,304L,309S,310S,316,316Ti,317,317L,321,347,347H,304N,316L,201,202                         |                         |  |
| Surfac<br>e                     | Polishing,annealing,pickling,bright                                                          |                         |  |
| Туре                            | hot rolled and cold rolled                                                                   |                         |  |
| stainless steel round pipe/tube |                                                                                              |                         |  |
| Size                            | Wall thickness                                                                               | 1mm-150mm(SCH10-XXS)    |  |
|                                 | Outer diameter                                                                               | 6mm-2500mm (3/8"-100")  |  |
| Trade                           | Price terms                                                                                  | FOB,CIF,CFR,CNF,Ex-work |  |
|                                 | Payment terms                                                                                | T/T,L/C,westen union    |  |
| Deliver<br>y time               | Prompt delivery or as the order quantity.                                                    |                         |  |
| Export                          | Ireland,Singapore,Indonesia,Ukraine,Saudi Arabia,Spain,Canada,USA,                           |                         |  |
| to                              | Brazil, Thailand, Korea, Italy, India, Egypt, Oman, Malaysia, Kuwait, Canada, Viet Nam,      |                         |  |
|                                 | Peru, Mexico, Dubai, Russia, etc                                                             |                         |  |
| Applica<br>tion                 | Widely used in petroleum,foodstuff,chemical industry,construction, electric                  |                         |  |
|                                 | power, nuclear, energy, machinery, biotechnology, paper making, shipbuilding, boiler fields. |                         |  |
|                                 | Pipes also can be made according to the customer's required.                                 |                         |  |
| Contac                          | If you have any questions,please feel free to contact me.                                    |                         |  |
|                                 | 20ft GP:5898mm(Length)x2352mm(Width)x2393mm(High) 24-26CBM                                   |                         |  |
| ner                             | 40ft GP:12032mm(Length)x2352mm(Width)x2393mm(High) 54CBM                                     |                         |  |
|                                 | 40ft HC:12032mm(Length)x2352mm(Width)x2698mm(High) 68CBM                                     |                         |  |