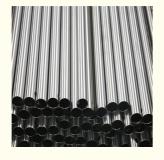

### More Images

### Specification

| Item                            | Decorative Stainless Steel Round Tubes                                                       |                         |  |
|---------------------------------|----------------------------------------------------------------------------------------------|-------------------------|--|
| Steel<br>grade                  | 200 series,300 series,400 series                                                             |                         |  |
| Standa                          | anda ASTM A213,A312,ASTM A269,ASTM A778,ASTM A789,DIN 17456, DIN17457,DIN 17459,JIS          |                         |  |
| rd                              | G3459,JIS G3463,GOST9941,EN10216, BS3605,GB13296                                             |                         |  |
| <sub>ll</sub> ai                | 304,304L,309S,310S,316,316Ti,317,317L,321,347,347H,304N,316L,201,202                         |                         |  |
| Surfac<br>e                     | Polishing,annealing,pickling,bright                                                          |                         |  |
| Туре                            | hot rolled and cold rolled                                                                   |                         |  |
| stainless steel round pipe/tube |                                                                                              |                         |  |
| Size                            | Wall thickness                                                                               | 1mm-150mm(SCH10-XXS)    |  |
|                                 | Outer diameter                                                                               | 6mm-2500mm (3/8"-100")  |  |
| Trade                           | Price terms                                                                                  | FOB,CIF,CFR,CNF,Ex-work |  |
|                                 | Payment terms                                                                                | T/T,L/C,westen union    |  |
| Deliver<br>y time               | Prompt delivery or as the order quantity.                                                    |                         |  |
| Export                          | Ireland,Singapore,Indonesia,Ukraine,Saudi Arabia,Spain,Canada,USA,                           |                         |  |
| to                              | Brazil, Thailand, Korea, Italy, India, Egypt, Oman, Malaysia, Kuwait, Canada, Viet Nam,      |                         |  |
|                                 | Peru, Mexico, Dubai, Russia, etc                                                             |                         |  |
| Applica<br>tion                 | Widely used in petroleum,foodstuff,chemical industry,construction, electric                  |                         |  |
|                                 | power, nuclear, energy, machinery, biotechnology, paper making, shipbuilding, boiler fields. |                         |  |
|                                 | Pipes also can be made according to the customer's required.                                 |                         |  |
| Contac                          | If you have any questions,please feel free to contact me.                                    |                         |  |
|                                 | 20ft GP:5898mm(Length)x2352mm(Width)x2393mm(High) 24-26CBM                                   |                         |  |
| ner                             | 40ft GP:12032mm(Length)x2352mm(Width)x2393mm(High) 54CBM                                     |                         |  |
|                                 | 40ft HC:12032mm(Length)x2352mm(Width)x2698mm(High) 68CBM                                     |                         |  |